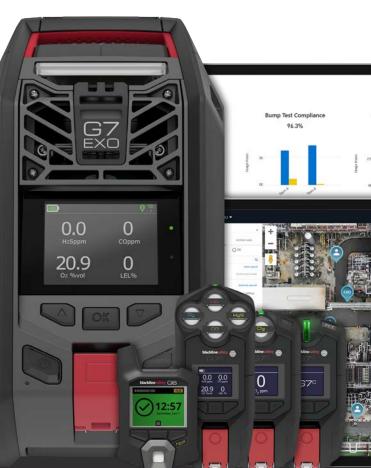

# **REAL-TIME VISIBILITY, REAL-TIME SAFETY**

G6 and G7 wearables and G7 EXO portable area monitors, with unmatched connectivity and precise location technology, deliver ultimate visibility across your worksites. When paired with 24/7 live monitoring (G7 & G7 EXO only) and live alerts, they power high performance emergency response and evacuation management to ensure no worker is left behind.

#### **G6 WEARABLE**

- Single-gas detection for H2S, CO, O2, SO2
- ✓ Direct-to-cloud cellular connectivity
- Locate people and devices quickly using GPS
- Rechargeable battery with up to one year battery life
- Device life of 4+ years

#### **G7 WEARABLE**

- Integrated 4G cellular connectivity, with optional satellite for remote locations
- Connected out of the box, no Wi-Fi or Bluetooth required
- Configurable to address diverse safety needs—from lone worker to a variety of gas detection scenarios
- Four cartridge options, including diffusion and pump, with over 20 sensors tailor gas detection to your needs
- Patented SOS latch lets your people call for help from wherever they are
- Automated no motion, fall detection and missed check-in capabilities trigger an alert, even if the worker can't
- Two-way voice communication so first responders can connect directly with workers during an emergency

#### **G7 EXO PORTABLE AREA GAS MONITOR**

- Integrated 4G cellular connectivity, with optional satellite module for remote locations
- Drop and go deployment with instant cloud-connectivity, no networking required

0.0

20.9

0

- 100+ day battery life for unmatched reliability
  - Over 20 gas sensors tailor gas detection to your needs
- Built for extremes to perform in any condition