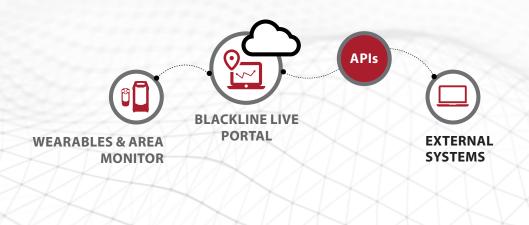

### BLACKLINELIVE

#### THE INCIDENT RESPONSE AND REPORTING ENGINE

CONNECTED WEARABLES Stream event, location, user, and gas data direct to the cloud

> CONNECTED AREA MONITORS Stream event, location, and gas data direct to the cloud

NITORS gas data ne cloud

24/7 LIVE MONITORING Provides round-the-clock live alerts coverage by professionally trained agents BLACKLINE LIVE PORTAL Enables real-time visibility, insights and two-way communication with workers

### **BLACKLINE API LIBRARY**

Optimize your data pool and operations by transmitting and integrating device-level data from our connected wearables to your internal systems. Blackline delivers APIs that give you access to raw data, offering the freedom and flexibility to integrate into other systems and reporting to maximize efficiency.