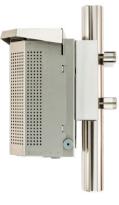

#### Finnish solution for your gas detection

The DGTM3 is designed for the measurement and monitoring of carbon monoxide.

The detector is easy to install and connect to existing automation solutions and is also compatible with other systems.

> DGTm3 can now be connected to the Seguro gas detection controller for remote monitoring.

**Detect**<sup>®</sup>r

| GAS                | Sensor type     | Measurement<br>unit | Standard<br>measurement<br>range | Max.<br>measurement<br>range | Sensor<br>replacement<br>frequency<br>(months) | Temperature<br>range | Operating<br>humidity | T90<br>response<br>time | Resolution |
|--------------------|-----------------|---------------------|----------------------------------|------------------------------|------------------------------------------------|----------------------|-----------------------|-------------------------|------------|
| Carbon<br>monoxide | Electrochemical | ppm                 | 1000                             | 300                          | 60 mos                                         | -20°C-+50°C          | 10–95% RH             | <50 s                   | <3         |