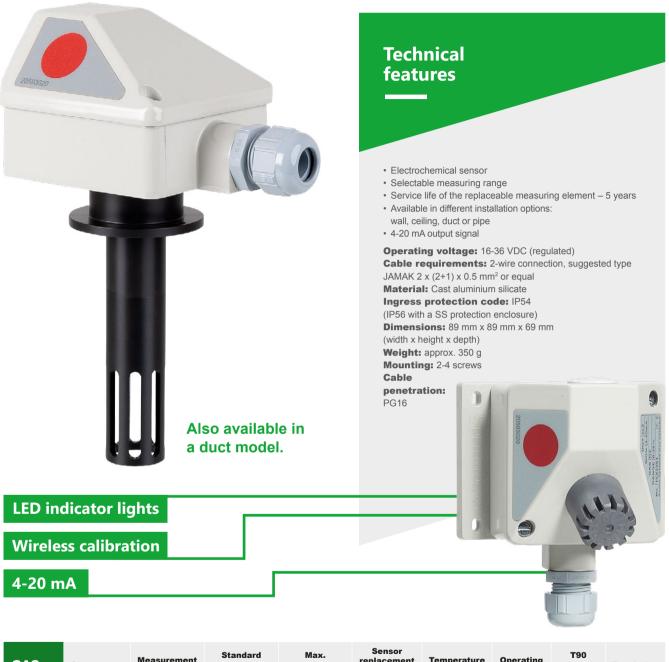

#### Finnish solution for your gas detection

The DGTM3 is designed for the measurement and monitoring of carbon monoxide.

The detector is easy to install and connect to existing automation solutions and is also compatible with other systems.

> DGTm3 can now be connected to the Seguro gas detection controller for remote monitoring.

**Detect**<sup>®</sup>r

| GAS                | Sensor type     | Measurement<br>unit | Standard<br>measurement<br>range | Max.<br>measurement<br>range | Sensor<br>replacement<br>frequency<br>(months) | Temperature<br>range | Operating<br>humidity | T90<br>response<br>time | Resolution |
|--------------------|-----------------|---------------------|----------------------------------|------------------------------|------------------------------------------------|----------------------|-----------------------|-------------------------|------------|
| Carbon<br>monoxide | Electrochemical | ppm                 | 1000                             | 300                          | 60 mos                                         | -20°C-+50°C          | 10–95% RH             | <50 s                   | <3         |